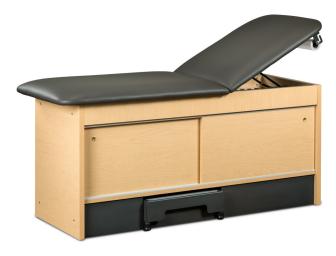

## Extra Long, Step-Up Table with 2 Sliding Doors

## **MODEL 9777-38**

- Sturdy, all laminate and steel construction
- Extra-long 78" length
- Handy, steel stool with slip-resistant top pulls out for use, and neatly stores out of the way when not in use
- Stool can be easily changed on site for use on either side of the table
- Adjustable backrest with 2" for firm foam padding
- 2 sliding door storage, accessible from either side of the table
- Non-marking glides for easy positioning
- 400 lbs. weight capacity under normal use

78 L x 30" W x 31" H