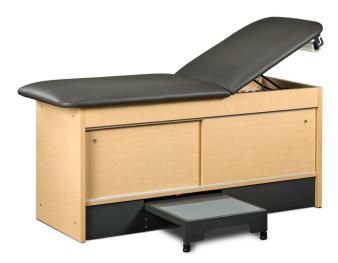

## Extra Long, Step-Up Table with 2 Sliding Doors

## **MODEL 9777-38**

- Sturdy, all laminate and steel construction
- Extra-long 78" length
- Handy, steel stool with slip-resistant top pulls out for use, and neatly stores out of the way when not in use
- Stool can be easily changed on site for use on either side of the table
- Adjustable backrest with 2" for firm foam padding
- 2 sliding door storage, accessible from either side of the table
- Non-marking glides for easy positioning
- 400 lbs. weight capacity under normal use

78 L x 30" W x 31" H