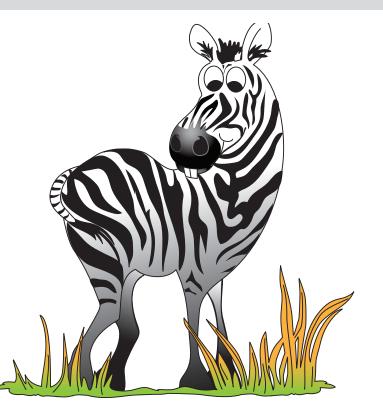

## Select Series/Zebra Graphic

## 9721

- Clinton's Select Series Optional Graphics are fun accents that brighten up any Select Series table, pediatric cabinets or anywhere a touch of fun is desired. Printed on tough, adhesive-backed, durable vinyl, they are washable and resist tearing and peeling.
- Clinton Select Series Graphics are sold individually.

SPECIFICATIONS 14" x 14.75"