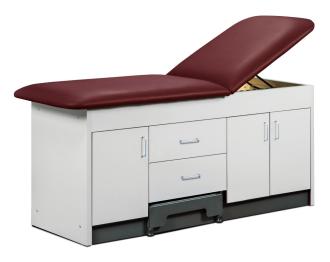

## Step-Up Table with 3-Doors & 2-Drawers

## **MODELS: 9705**

- Sturdy, all laminate and steel construction
- Handy, steel stool with slip-resistant top pulls out for use, and neatly stores out of the way when not in use
- Stool can be easily changed on site for use on either side of the table
- Adjustable backrest with 2" for firm foam padding
- 3-door storage accessible from either side of the table
- 2-drawer module can be easily moved for access from either left or right side of the table
- Non-marking glides for easy positioning
- 400 lbs. weight capacity under normal use