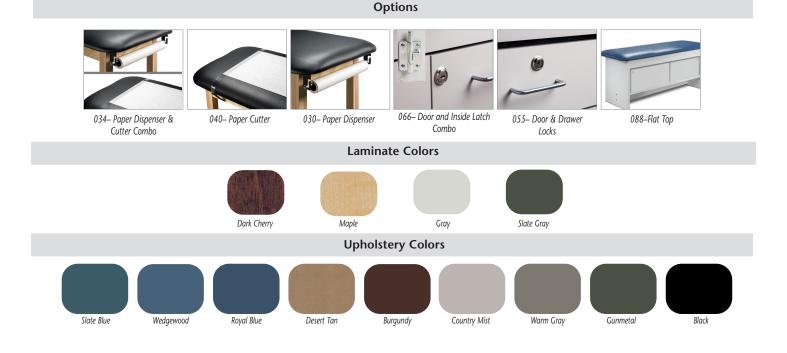

rs



## **MODELS: 9705**

- Sturdy, all laminate and steel construction
- Handy, steel stool with slip-resistant top pulls out for use, and neatly stores out of the way when not in use
- Stool can be easily changed on site for use on either side of the table
- Adjustable backrest with 2" for firm foam padding
- 3-door storage accessible from either side of the table
- 2-drawer module can be easily moved for access from either left or right side of the table
- Non-marking glides for easy positioning
- 400 lbs. weight capacity under normal use



## SPECIFICATIONS

| 9705-27 | 72Lx 27"W x 31"H     |
|---------|----------------------|
| 9705-30 | 72 L x 30" W x 31" H |
| ć       | Vinited<br>Warranty  |

California residents please be advised of the following, pursuant to Proposition 65: