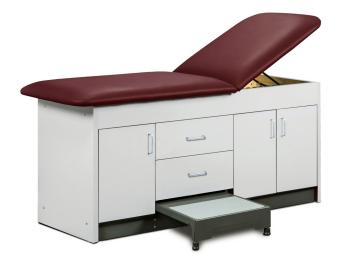

## Step-Up Table with 3-Doors & 2-Drawers

## **MODELS: 9705**

- Sturdy, all laminate and steel construction
- Handy, steel stool with slip-resistant top pulls out for use, and neatly stores out of the way when not in use
- Stool can be easily changed on site for use on either side of the table
- Adjustable backrest with 2" for firm foam padding
- 3-door storage accessible from either side of the table
- 2-drawer module can be easily moved for access from either left or right side of the table
- Non-marking glides for easy positioning
- 400 lbs. weight capacity under normal use