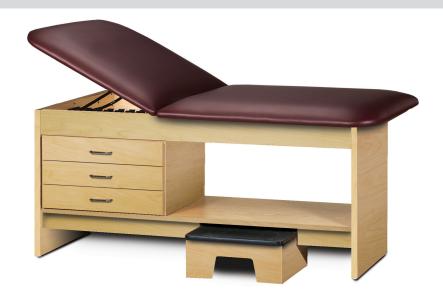

## **Style Line, Treatment Table with Stool**

#### **MODEL 9133**

- Features 3 drawers, storage shelf, adjustable backrest and matching stool that stores neatly under the shelf
- Stool is 17.75" wide x 17.75" deep (sits on floor) (45 cm x 45 cm)
- Easy-clean laminate base
- Self-closing drawers with metal sides and 75 lbs. capacity (34 kg)
- Seamless rounded corner top
- 2" firm foam padding
- Heavyweight, knit-backed upholstery
- Also available with non-adjustable backrest (Option 088)
- 400 lbs. load capacity under normal use (181 kg)

### **SPECIFICATIONS**

| 9133-27 | 72" L x 27" W x 31" H |
|---------|-----------------------|
| 9133-30 | 72" L x 30" W x 31" H |