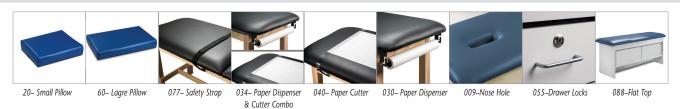

7.75" wide x 17.75" deep (sits on floor) (45 cm x 45 cm)
- Easy-clean laminate base
- Self-closing drawers with metal sides and 75 lbs. capacity (34 kg)
- Seamless rounded corner top
- 2" firm foam padding
- Heavyweight, knit-backed upholstery
- Also available with non-adjustable backrest (Option 088)
- 400 lbs. load capacity under normal use (181 kg)

### **SPECIFICATIONS**

| 9133-27 | 72" L x 27" W x 31" H |
|---------|-----------------------|
| 9133-30 | 72" L x 30" W x 31" H |

# California residents please be advised of the following, pursuant to Proposition 65:

WARNING: This product can expose you to chemicals, including chromium, which is known to the State of California to cause cancer or reproductive toxicity. For more information go to www.P65Warnings.ca.gov.

### **Options**



### **Laminate Colors**



### **Upholstery Colors**