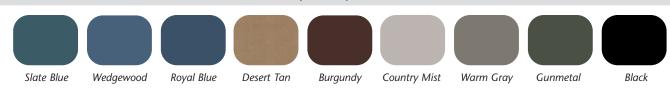

- Easy-clean laminate base
- Self-closing drawers with metal sides and 75 lbs. capacity (34 kg)
- Seamless rounded corner top
- 2" firm foam padding
- Heavyweight, knit-backed upholstery
- Also available with non-adjustable backrest (Option 088)
- 400 lbs. load capacity under normal use (181 kg)

### **SPECIFICATIONS**

| 9133-27 | 72" L x 27" W x 31" H |
|---------|-----------------------|
| 9133-30 | 72" L x 30" W x 31" H |

# California residents please be advised of the following, pursuant to Proposition 65:

WARNING: This product can expose you to chemicals, including chromium, which is known to the State of California to cause cancer or reproductive toxicity. For more information go to www.P65Warnings.ca.gov.

### **Options**



### **Laminate Colors**



### **Upholstery Colors**