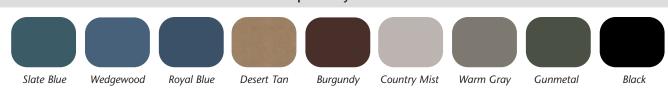

krest and 2 storage compartments each with an adjustable shelf
- Easy-clean laminate surfaces
- Adjustable doors with concealed soft-close hinges
- Ships assembled
- Seamless rounded corner top
- Heavyweight, knit-backed upholstery
- 2" firm foam padding
- 425 lbs. load capacity under normal use

#### **SPECIFICATIONS**

| 9074-27 | 72" L x 27" W x 31" H |
|---------|-----------------------|
| 9074-30 | 72" L x 30" W x 31" H |

# California residents please be advised of the following, pursuant to Proposition 65:

WARNING: This product can expose you to chemicals, including chromium, which is known to the State of California to cause cancer or reproductive toxicity. For more information go to www.P65Warnings.ca.gov.

### **Options**



### **Laminate Colors**



### **Upholstery Colors**