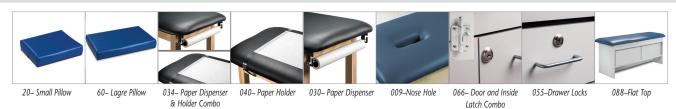

### **MODEL 9074**

- Features 4 doors, adjustable backrest and 2 storage compartments each with an adjustable shelf
- Easy-clean laminate surfaces
- Adjustable doors with concealed soft-close hinges
- Ships assembled
- Seamless rounded corner top
- Heavyweight, knit-backed upholstery
- 2" firm foam padding
- 425 lbs. load capacity under normal use

#### **SPECIFICATIONS**

| 9074-27 | 72" L x 27" W x 31" H |
|---------|-----------------------|
| 9074-30 | 72" L x 30" W x 31" H |

# California residents please be advised of the following, pursuant to Proposition 65:

WARNING: This product can expose you to chemicals, including chromium, which is known to the State of California to cause cancer or reproductive toxicity. For more information go to www.P65Warnings.ca.gov.

### **Options**



### **Laminate Colors**



### **Upholstery Colors**