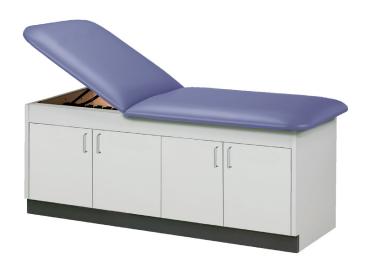

## Style Line, Cabinet Style, Treatment Table with 4 Doors

### **MODEL 9074**

- Features 4 doors, adjustable backrest and 2 storage compartments each with an adjustable shelf
- Easy-clean laminate surfaces
- Adjustable doors with concealed soft-close hinges
- Ships assembled
- Seamless rounded corner top
- Heavyweight, knit-backed upholstery
- 2" firm foam padding
- 425 lbs. load capacity under normal use

#### **SPECIFICATIONS**

| 9074-27 | 72" L x 27" W x 31" H |
|---------|-----------------------|
| 9074-30 | 72" L x 30" W x 31" H |