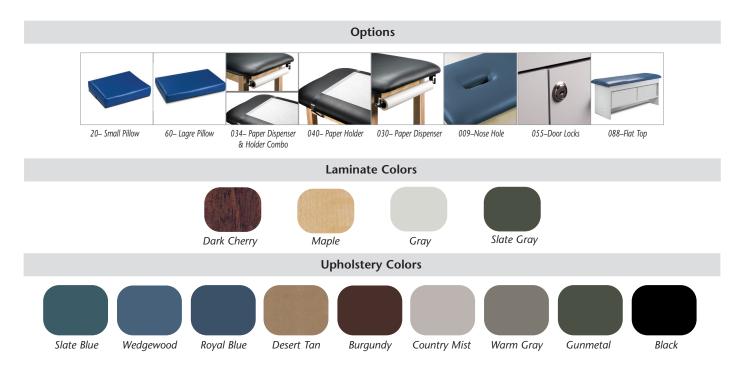

Note: If selecting 055 door locks, 2 door locks MUST be ordered to secure the storage compartment.

9044-27 9044-30

**SPECIFICATIONS** 

72"Lx 27"W x 31"H 72"Lx 30"W x 31"H