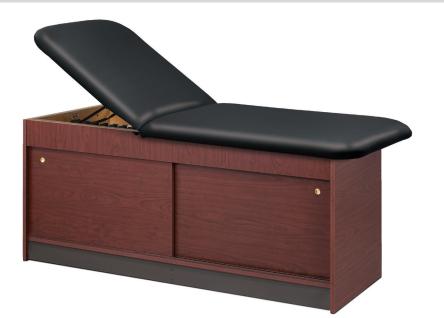

## Style Line, Cabinet Style, Treatment Table with Sliding Doors

## **MODEL 9044**

- Features an adjustable backrest, 2 storage compartments, 2 sliding doors and an adjustable shelf in each compartment
- Easy-clean laminate surfaces
- Ships assembled
- Seamless rounded corner top
- Heavyweight, knit-backed upholstery
- 2" firm foam padding (5 cm)
- 425 lbs. load capacity under normal use (193 kg)

Note: If selecting 055 door locks, 2 door locks MUST be ordered to secure the storage compartment.

9044-27 9044-30

**SPECIFICATIONS** 

72"Lx 27"W x 31"H 72"Lx 30"W x 31"H