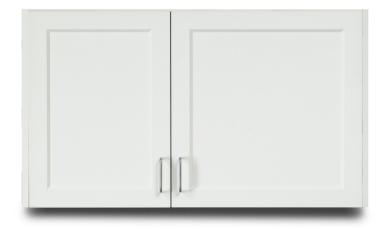

## 8342 Wall Cabinet

- Wall cabinet with 2 doors and 1 adjustable shelf
- Durable, easy-clean, thermofoil surfaces
- No front facing seams
- Unit is pre-assembled to save installation time
- Cabinet easily mounts with hook and rail mounting system
- Fully adjustable, concealed, soft-close hinges
- Smart looking, easy-clean, satin chrome pulls
- Choose from 4 contemporary finishes

## 8342 SPECIFICATIONS

42" W x 12" D x 24" H

California residents please be advised of the following, pursuant to Proposition 65: