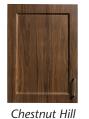

# 24" Wall Cabinet

### 8324 Wall Cabinet

- Wall cabinet with 1 door and 1 adjustable shelf
- Durable, easy-clean, thermofoil surfaces
- No front facing seams
- Unit is pre-assembled to save installation time
- Cabinet easily mounts with hook and rail mounting system
- Fully adjustable, concealed, soft-close hinges
- Smart looking, easy-clean, satin chrome pulls
- Choose from 4 contemporary finishes







#### 8324 SPECIFICATIONS

24" W x 12" D x 24" H

# California residents please be advised of the following, pursuant to Proposition 65:



Options



000 2001 2001

## Finishes









Twilight Are

Metropolis Gray

Arctic White