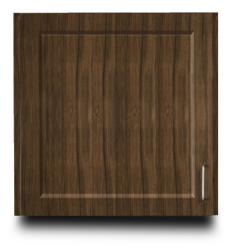

### 8324 Wall Cabinet

- Wall cabinet with 1 door and 1 adjustable shelf
- Durable, easy-clean, thermofoil surfaces
- No front facing seams
- Unit is pre-assembled to save installation time
- Cabinet easily mounts with hook and rail mounting system
- Fully adjustable, concealed, soft-close hinges
- Smart looking, easy-clean, satin chrome pulls
- Choose from 4 contemporary finishes

## Finishes

Twilight Are

Metropolis Gray

Arctic White