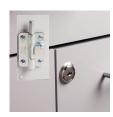

Cabinet**

## **8212 Short Wall Cabinet**

- Short wall cabinet that works well above a sink area for storage
- Features 2 doors
- Easy-clean, all laminate surface
- Tough, chip resistant edges
- Unit is pre-assembled to save installation time
- Cabinet easily mounts with hook and rail mounting system
- Fully adjustable, concealed, soft-close hinges
- Satin finish pulls
- Choice of solid color or woodgrain laminates







California residents please be advised of the following, pursuant to Proposition 65:

WARNING: This product can expose you to chemicals, including chromium, which is known to the State of California to cause cancer or reproductive toxicity. For more information go to www.P65Warnings.ca.gov.



**SPECIFICATIONS** 

24" W x 12" D x 12" H

## **Options**



055 Door Locks



066 Door Locks & Inside Latch

## Finishes