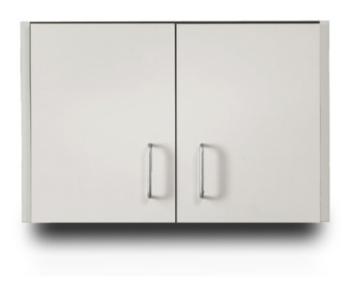

## **Short Wall Cabinet**

## **8212 Short Wall Cabinet**

- Short wall cabinet that works well above a sink area for storage
- Features 2 doors
- Easy-clean, all laminate surface
- Tough, chip resistant edges
- Unit is pre-assembled to save installation time
- Cabinet easily mounts with hook and rail mounting system
- Fully adjustable, concealed, soft-close hinges
- Satin finish pulls
- Choice of solid color or woodgrain laminates