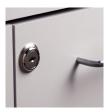

## **Short Wall Cabinet**

## **8212 Short Wall Cabinet**

- Short wall cabinet that works well above a sink area for storage
- Features 2 doors
- Easy-clean, all laminate surface
- Tough, chip resistant edges
- Unit is pre-assembled to save installation time
- Cabinet easily mounts with hook and rail mounting system
- Fully adjustable, concealed, soft-close hinges
- Satin finish pulls
- Choice of solid color or woodgrain laminates







California residents please be advised of the following, pursuant to Proposition 65:

WARNING: This product can expose you to chemicals, including chromium, which is known to the State of California to cause cancer or reproductive toxicity. For more information go to www.P65Warnings.ca.gov.



**SPECIFICATIONS** 

24" W x 12" D x 12" H

## **Options**



055 Door Locks



066 Door Locks & Inside Latch

## Finishes