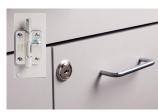

**SPECIFICATIONS** 

24" W x 18" D x 35" H

White Carerra Meteorite

Black Alicante

24P Postform Laminate Countertop with Sink Cutout

022 Sink

**OPTIONS** 

055 Door Locks

066 Door Locks & Inside Latch