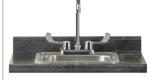

**SPECIFICATIONS** 

24" W x 18" D x 35" H

White Carerra Meteorite

Black Alicante

24P Postform Laminate Countertop with Sink Cutout

022 Sink

**OPTIONS** 

055 Door Locks