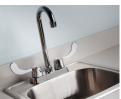

**SPECIFICATIONS** 

24" W x 18" D x 35" H

White Carerra Meteorite

Black Alicante

24P Postform Laminate Countertop with Sink Cutout

022 Sink

**OPTIONS** 

055 Door Locks