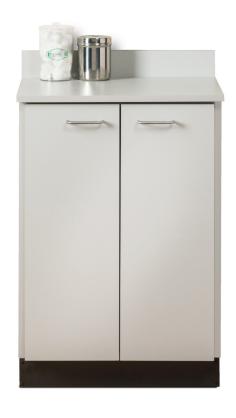

## 24" Base Cabinet

## **8024 Base Cabinet**

- 2 adjustable shelves
- Easy-clean, all laminate surfaces
- Tough, chip resistant edges
- Unit is pre-assembled to save installation time
- Fully adjustable, soft-close hinges
- 3.25" backsplash included with top
- Satin finish pulls
- Choice of solid color or woodgrain laminates
- Customizable with options