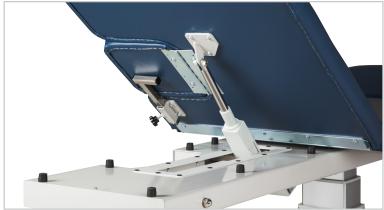

# Multi-Use, Imaging Table with Stirrups and Drop Window

- Three-section table with pneumatic adjustable backrest, manual footrest, stirrups and window drop
- Footrest is adjustable from either side and raises up to 30° from flat position
- Optional side rails & casters
- Trendelenburg/Reverse Trendelenburg plus or minus 15°
- Easy-to-use hand control
- All-welded base and top frame
- Unobstructed base design
- Dual column lift system adds rigidity
- Paper dispenser included
- Industry leading 5-year, limited warranty
- 34" wide model available
- Model 80079: 500 lbs load capacity under normal use
- Model 80079-X: 600 lbs load capacity under normal use

#### 80079 SPECIFICATIONS

|          | length | width  | height range                              |
|----------|--------|--------|-------------------------------------------|
| overall  | 72"    | 27"    | 21 <sup>1</sup> /2" - 37 <sup>1</sup> /2" |
| backrest | 38"    | 27"    |                                           |
| footrest | 12"    | 181/2" |                                           |
| window   | 10"    | 10"    |                                           |