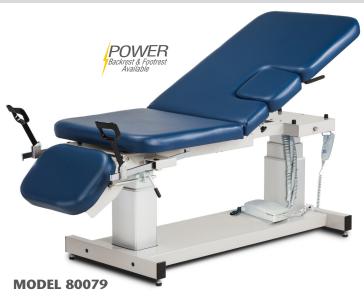

# Multi-Use, Imaging Table with Stirrups and Drop Window

- Three-section table with pneumatic adjustable backrest, manual footrest, stirrups and window drop
- Footrest is adjustable from either side and raises up to 30° from flat position
- Optional side rails & casters
- Trendelenburg/Reverse Trendelenburg plus or minus 15°
- Easy-to-use hand control
- All-welded base and top frame
- Unobstructed base design
- Dual column lift system adds rigidity
- Paper dispenser included
- Industry leading 5-year, limited warranty
- 34" wide model available
- Model 80079: 500 lbs load capacity under normal use
- Model 80079-X: 600 lbs load capacity under normal use

#### 80079 SPECIFICATIONS

|          | length | width  | height range                              |
|----------|--------|--------|-------------------------------------------|
| overall  | 72"    | 27"    | 21 <sup>1</sup> /2" - 37 <sup>1</sup> /2" |
| backrest | 38"    | 27"    |                                           |
| footrest | 12"    | 181/2" |                                           |
| window   | 10"    | 10"    |                                           |

80079-X Extra-Wide 34" width model (86.36 cm)