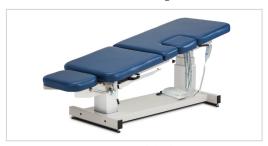

#### **Power Backrest**

• Smooth, power control raises to 80° and lowers to flat

011