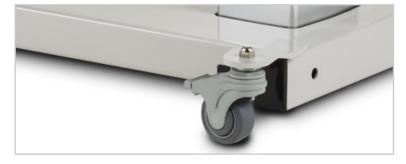

|
| footrest | 12"    | 181/2" |                                           |
| window   | 10"    | 10"    |                                           |

80079-X Extra-Wide 34" width model (86.36 cm)





### **Upholstery Colors**



















Country Mist

## **OPTIONS**

#### **Positioning Straps Set**

- 2"x 92" strap is secured with quick hook and loop Velcro® fasteners
- 2 straps per set

| 080 | length    | width |  |
|-----|-----------|-------|--|
|     | 92"       | 2"    |  |
|     | 233.67 cm | 5 cm  |  |

#### Safety Rails (pair)

- 3 height positions
- Plunger height adjustment

098



#### **Power Backrest**

• Smooth, power control raises to 80° and lowers to flat

011



#### **Locking Casters**

• Heavy duty, rubber wheel, easy-roll casters

087



#### **Paper Holder**

• Clear plastic with elastic strap and buckle

040