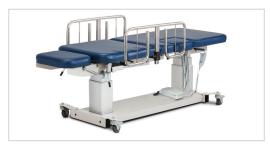

Trendelenburg

Reverse Trendelenburg

Optional Side Rails & Casters

#### Safety Rails (pair)

- 3 height positions
- Plunger height adjustment

098

#### **Locking Casters**

• Heavy duty, rubber wheel, easy-roll casters

087