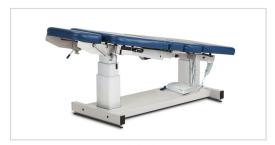

t is adjustable from either side and raises up to 30° from flat position
- Optional side rails & casters
- Trendelenburg/Reverse Trendelenburg plus or minus 15°
- Easy-to-use hand control
- All-welded base and top frame
- Unobstructed base design
- Dual column lift system adds rigidity
- Paper dispenser included
- Industry leading 5-year, limited warranty
- 34" wide model available
- Model 80079: 500 lbs load capacity under normal use
- Model 80079-X: 600 lbs load capacity under normal use

#### California residents please be advised of the following, pursuant to Proposition 65:

**! WARNING:** This product can expose you to chemicals, including chromium, which is known to the State of California to cause cancer or reproductive toxicity. For more information go to www.P65Warnings.ca.gov.



Trendelenburg



Reverse Trendelenburg



Optional Side Rails & Casters

#### 80079 SPECIFICATIONS

|          | length | width  | height range                              |
|----------|--------|--------|-------------------------------------------|
| overall  | 72"    | 27"    | 21 <sup>1</sup> /2" - 37 <sup>1</sup> /2" |
| backrest | 38"    | 27"    |                                           |
| footrest | 12"    | 181/2" |                                           |
| window   | 10"    | 10"    |                                           |

80079-X Extra-Wide 34" width model (86.36 cm)





### **Upholstery Colors**



















Country Mist

## **OPTIONS**

#### **Positioning Straps Set**

- 2"x 92" strap is secured with quick hook and loop Velcro® fasteners
- 2 straps per set