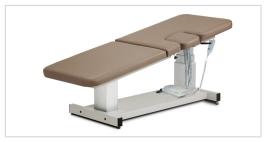

# **Imaging Table with Fowler Back and Drop Window**

- Two-piece top with pneumatic adjustable backrest and window drop
- Trendelenburg/Reverse Trendelenburg plus or minus 15°
- Easy-to-use hand control
- All-welded base and top frame
- Unobstructed base design
- Dual column lift system adds rigidity
- Paper dispenser included
- Industry leading 5-year, limited warranty
- 34" wide model available
- Model 80072: 500 lbs load capacity under normal use
- Model 80072-X: 600 lbs load capacity under normal use

#### **Power Backrest**

• Smooth, power control raises to 80° and lowers to flat

011