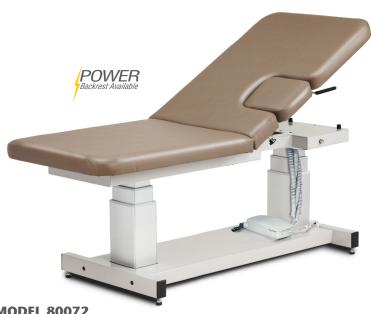

# **Imaging Table with Fowler Back and Drop Window**

- Two-piece top with pneumatic adjustable backrest and window drop
- Trendelenburg/Reverse Trendelenburg plus or minus 15°
- Easy-to-use hand control
- All-welded base and top frame
- Unobstructed base design
- Dual column lift system adds rigidity
- Paper dispenser included
- Industry leading 5-year, limited warranty
- 34" wide model available
- Model 80072: 500 lbs load capacity under normal use
- Model 80072-X: 600 lbs load capacity under normal use

#### 80072 SPECIFICATIONS

|          | length | width | height range                              |
|----------|--------|-------|-------------------------------------------|
| overall  | 72"    | 27"   | 21 <sup>1</sup> /2" - 37 <sup>1</sup> /2" |
| backrest | 38"    | 27"   |                                           |
| window   | 10"    | 10"   |                                           |