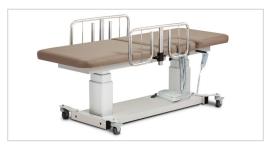

Trendelenburg

Reverse Trendelenburg

Optional Side Rails & Casters

## Safety Rails (pair)

- 3 height positions
- Plunger height adjustment

098

#### **Locking Casters**

• Heavy duty, rubber wheel, easy-roll casters

087