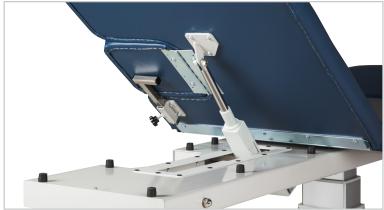

#### **Power Backrest**

• Smooth, power control raises to 80° and lowers to flat

011