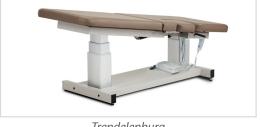

Trendelenburg

Reverse Trendelenburg

Optional Side Rails & Casters

# **Imaging Table with Fowler Back and Drop Window**

- Two-piece top with pneumatic adjustable backrest and window drop
- Trendelenburg/Reverse Trendelenburg plus or minus 15°
- Easy-to-use hand control
- All-welded base and top frame
- Unobstructed base design
- Dual column lift system adds rigidity
- Paper dispenser included
- Industry leading 5-year, limited warranty
- 34" wide model available
- Model 80072: 500 lbs load capacity under normal use
- Model 80072-X: 600 lbs load capacity under normal use