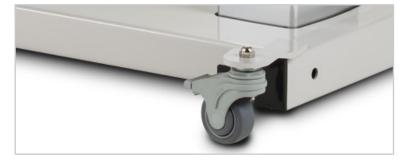

pursuant to Proposition 65:

**! WARNING:** This product can expose you to chemicals, including chromium, which is known to the State of California to cause cancer or reproductive toxicity. For more information go to www.P65Warnings.ca.gov.

#### **Upholstery Colors**



















## **OPTIONS**

## **Positioning Straps Set**

- 2"x 92" strap is secured with quick hook and loop Velcro® fasteners
- 2 straps per set

| 080 | length    | width |  |
|-----|-----------|-------|--|
|     | 92"       | 2"    |  |
|     | 233.67 cm | 5 cm  |  |

## Safety Rails (pair)

- 3 height positions
- Plunger height adjustment

098



#### **Power Backrest**

• Smooth, power control raises to 80° and lowers to flat

011



#### **Locking Casters**

• Heavy duty, rubber wheel, easy-roll casters

087



#### **Paper Holder**

• Clear plastic with elastic strap and buckle

040