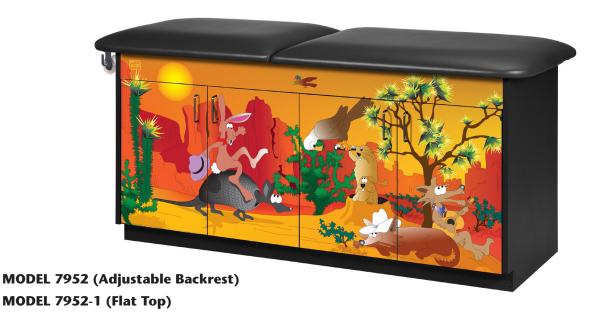

# **Imagination Series, Southwestfest, Treatment Table**

- Clinton original themes
- Easy to clean laminate surfaces
- All graphics are permanently embedded in the high pressure laminate and will not peel off
- 2" of firm foam padding
- 4 door storage with 2 adjustable shelves
- Scratch and mar resistant surfaces
- Chip resistant PVC edges
- Premium, Gunmetal, stain-resistant, woven, knit-backed vinyl upholstery
- Soft-close, door hinges
- Graphics are on one long side with slate gray ends and back
- Top features seamless rounded outside corners
- Paper dispenser included
- Available with or without backrest

#### **SPECIFICATIONS (BOTH MODELS)**

68"L x 27"W x 33"H