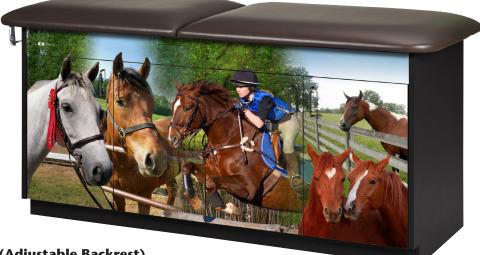

## Advennture Series, Equestrian, Treatment Table

## **MODEL 7947 (Adjustable Backrest)**

## MODEL 7947-1 (Flat Top)

- Clinton original themes
- Easy to clean laminate surfaces
- All graphics are permanently embedded in the high pressure laminate and will not peel off
- 2" of firm foam padding
- 4 door storage with 2 adjustable shelves
- Scratch and mar resistant surfaces
- Chip resistant PVC edges
- Premium, stain-resistant, woven, knit-backed vinyl upholstery in Gunmetal
- Soft-close, door hinges
- Graphics are on one long side with slate gray ends and back
- Top features seamless rounded outside corners
- Paper dispenser included
- Available with or without backrest