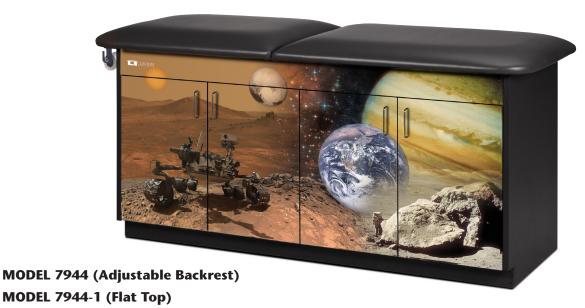

## **Advennture Series, Cosmos, Treatment Table**

- Clinton original themes
- Easy to clean laminate surfaces
- All graphics are permanently embedded in the high pressure laminate and will not peel off
- 2" of firm foam padding
- 4 door storage with 2 adjustable shelves
- Scratch and mar resistant surfaces
- Chip resistant PVC edges
- Premium, stain-resistant, woven, knit-backed vinyl upholstery in Gunmetal
- Soft-close, door hinges
- Graphics are on one long side with slate gray ends and back
- Top features seamless rounded outside corners
- Paper dispenser included
- Available with or without backrest

#### **SPECIFICATIONS (BOTH MODELS)**

68"L x 27"W x 33"H