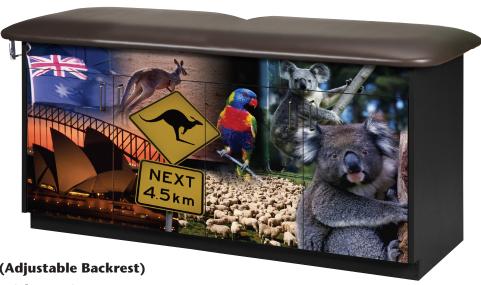

## Advennture Series, Down Under, Treatment Table

# **MODEL 7942 (Adjustable Backrest)**

## MODEL 7942-1 (Flat Top)

- Clinton original themes
- Easy to clean laminate surfaces
- All graphics are permanently embedded in the high pressure laminate and will not peel off
- 2" of firm foam padding
- 4 door storage with 2 adjustable shelves
- Scratch and mar resistant surfaces
- Chip resistant PVC edges
- Premium, stain-resistant, woven, knit-backed vinyl upholstery in Gunmetal
- Soft-close, door hinges
- Graphics are on one long side with slate gray ends and back
- Top features seamless rounded outside corners
- Paper dispenser included
- Available with or without backrest