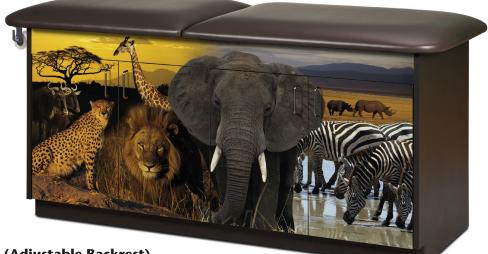

# Advennture Series, Safari, Treatment Table

## **MODEL 7940 (Adjustable Backrest)**

## MODEL 7940-1 (Flat Top)

- Clinton original themes
- Easy to clean laminate surfaces
- All graphics are permanently embedded in the high pressure laminate and will not peel off
- 2" of firm foam padding
- 4 door storage with 2 adjustable shelves
- Scratch and mar resistant surfaces
- Chip resistant PVC edges
- Premium, stain-resistant, woven, knit-backed vinyl upholstery in Gunmetal
- Soft-close, door hinges
- Graphics are on one long side with slate gray ends and back
- Top features seamless rounded outside corners
- Paper dispenser included
- Available with or without backrest