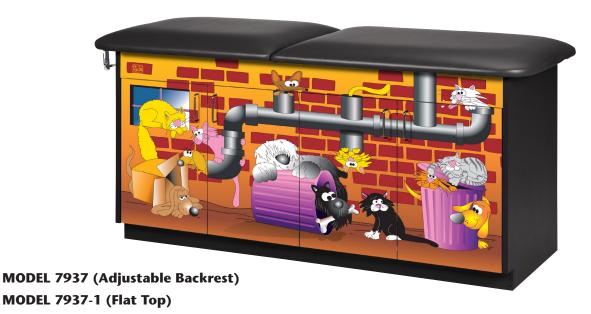

## Imagination Series, Alley Cats & Dogs, Treatment Table

- Clinton original themes
- Easy to clean laminate surfaces
- All graphics are permanently embedded in the high pressure laminate and will not peel off
- 2" of firm foam padding
- 4 door storage with 2 adjustable shelves
- Scratch and mar resistant surfaces
- Chip resistant PVC edges
- Premium, Gunmetal, stain-resistant, woven, knit-backed vinyl upholstery
- Soft-close, door hinges
- Graphics are on one long side with slate gray ends and back
- Top features seamless rounded outside corners
- Paper dispenser included
- Available with or without backrest

### SPECIFICATIONS (BOTH MODELS)

68"L x 27"W x 33"H