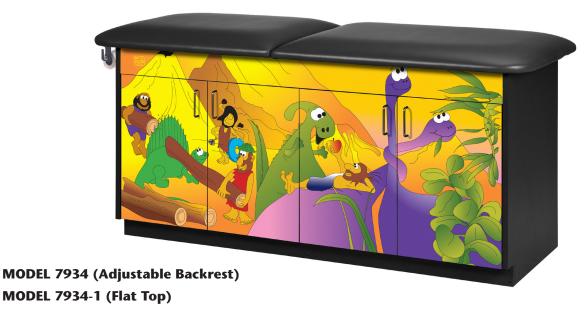

## **Imagination Series, Dino Days, Treatment Table**

- Clinton original themes
- Easy to clean laminate surfaces
- All graphics are permanently embedded in the high pressure laminate and will not peel off
- 2" of firm foam padding
- 4 door storage with 2 adjustable shelves
- Scratch and mar resistant surfaces
- Chip resistant PVC edges
- Premium, Gunmetal, stain-resistant, woven, knit-backed vinyl upholstery
- Soft-close, door hinges
- Graphics are on one long side with slate gray ends and back
- Top features seamless rounded outside corners
- Paper dispenser included
- Available with or without backrest

## **SPECIFICATIONS (BOTH MODELS)**

68"L x 27"W x 33"H

California residents please be advised of the following, pursuant to Proposition 65:

WARNING: This product can expose you to chemicals, including chromium, which is known to the State of California to cause cancer or reproductive toxicity. For more information go to www.P65Warnings.ca.gov.