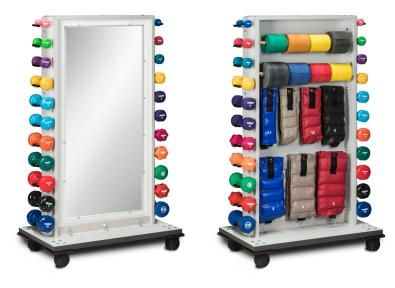

## **Double Weight Rac with Mirror**

## **MODEL 7031-F**

- 2 rods hold up to 6 hollow core 50 yds. band rolls. (All items shown not included.)
- Solid surface, no pegboard to chip
- Cuff weight sliding hook system makes lateral positioning fast and easy. 12 cuff weight hooks included
- Easy-clean, all laminate construction
- Protective plastic bumpers
- 3" swivel casters
- Strong polycarbonate dumbbell rods are angled for added stability
- Full length glass mirror with beveled edges and ANSI 297 safety backing
- Holds up to 32 cuff weights and 22 dumbbells (Not included)

NOTE: If no color is selected, Gray will be shipped.

7031-F SPECIFICATIONS

31" W x 24" D x 53" H