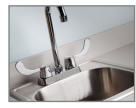

resistant PVC edges
- Assembled with steel fasteners
- 4 adjustable leveling feet on each unit
- 3-way adjustable, soft-close 110° hinges
- Flat panel drawer fronts with metal sides that hold up to 75 lbs.
- Recessed toe kick
- Easy hook and rail installation for upper cabinets
- Slate Gray edgebanding on all edges
- Customizable with 4 options
- Easily moves for relocation
- Drawers can be added to any base unit
- Doors and drawer can be moved to accommodate sink location
- Shown with optional sink and faucet





**SPECIFICATIONS** 

BASE: 61"L x 18"D x 35"H WALL: 61"L x 12"D x 24"H

## California residents please be advised of the following, pursuant to Proposition 65:



1 State of California to cause cancer or reproductive toxicity.



066 Door & Inside Latch Combo

055 Door Locks





Options

044 Add a Cabinet Drawer

22 Sink & Faucet