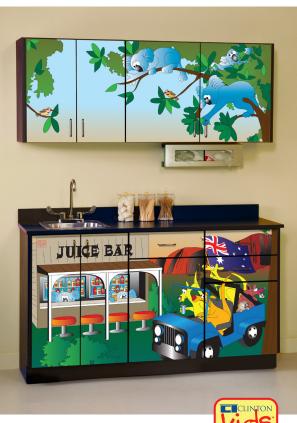

## **Kangaroo Country Cabinets**

## **MODEL 6153-BW**

"Kangaroo Country" Base Cabinets 4 doors with adjustable shelves and 3 drawers. Shipped in one unit.

"Kangaroo Country" Wall Cabinets 4 doors with adjustable shelves. Shipped in one unit.

## Base & wall cabinets are only sold in sets

- Clinton original illustrations
- Pre-assembled units save time
- Easy-clean all laminate construction
- All graphic are permanently embedded in the high pressure laminate and will not peel off
- Tough, chip-resistant PVC edges
- Assembled with steel fasteners
- 4 adjustable leveling feet on each unit
- 3-way adjustable, soft-close 110° hinges
- Flat panel drawer fronts with metal sides that hold up to 75 lbs.
- Recessed toe kick
- Easy hook and rail installation for upper cabinets
- Slate Gray edgebanding on all edges
- Customizable with 4 options
- Easily moves for relocation
- Drawers can be added to any base unit
- Doors and drawer can be moved to accommodate sink location
- Shown with optional sink and faucet

**SPECIFICATIONS** 

BASE: 61"L x 18"D x 35"H WALL: 61"L x 12"D x 24"H