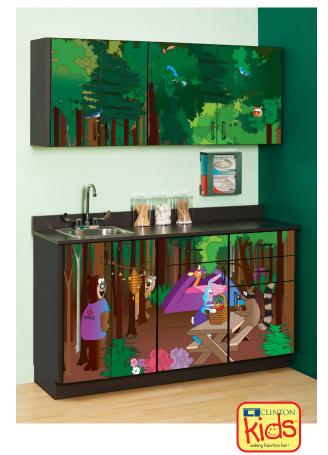

## **Cool Park Campgrounds Cabinets**

## **MODEL 6150-BW**

"Cool Park Campgrounds" Base Cabinets

4 doors with adjustable shelves and 3 drawers. Shipped in one unit.

"Cool Park Campgrounds" Wall Cabinets

4 doors with adjustable shelves. Shipped in one unit.

## Base & wall cabinets are only sold in sets

- Clinton original illustrations
- Pre-assembled units save time
- Easy-clean all laminate construction
- All graphic are permanently embedded in the high pressure laminate and will not peel off
- Tough, chip-resistant PVC edges
- Assembled with steel fasteners
- 4 adjustable leveling feet on each unit
- 3-way adjustable, soft-close 110° hinges
- Flat panel drawer fronts with metal sides that hold up to 75 lbs.
- Recessed toe kick
- Easy hook and rail installation for upper cabinets
- Slate Gray edgebanding on all edges
- Customizable with 4 options
- Easily moves for relocation
- Drawers can be added to any base unit
- Doors and drawer can be moved to accommodate sink location
- Shown with optional sink and faucet

**SPECIFICATIONS** 

BASE: 61"L x 18"D x 35"H

WALL: 61"L x 12"D x 24"H

California residents please be advised of the following, pursuant to Proposition 65:

WARNING: This product can expose you to chemicals, including chromium, which is known to the State of California to cause cancer or reproductive toxicity. For more information go to www.P65Warnings.ca.gov.