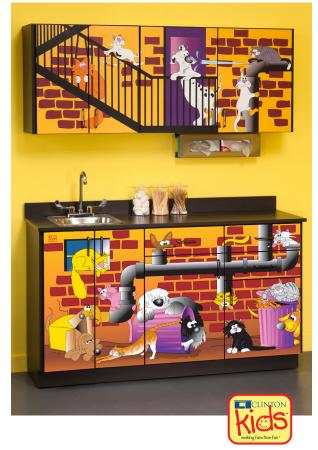

# **Alley Cats & Dogs Cabinets**

#### **MODEL 6137-BW**

# "Alley Cats & Dogs" Base Cabinets

4 doors with adjustable shelves and 3 drawers. Shipped in one unit.

### "Alley Cats & Dogs" Wall Cabinets

4 doors with adjustable shelves. Shipped in one unit.

### Base & wall cabinets are only sold in sets

- Clinton original illustrations
- Pre-assembled units save time
- Easy-clean all laminate construction
- All graphic are permanently embedded in the high pressure laminate and will not peel off
- Tough, chip-resistant PVC edges
- Assembled with steel fasteners
- 4 adjustable leveling feet on each unit
- 3-way adjustable, soft-close 110° hinges
- Flat panel drawer fronts with metal sides that hold up to 75 lbs.
- Recessed toe kick
- Easy hook and rail installation for upper cabinets
- Slate Gray edgebanding on all edges
- Customizable with 4 options
- Easily moves for relocation
- Drawers can be added to any base unit
- Doors and drawer can be moved to accommodate sink location
- Shown with optional sink and faucet

#### **SPECIFICATIONS**

BASE: 61"L x 18"D x 35"H

WALL: 61"L x 12"D x 24"H