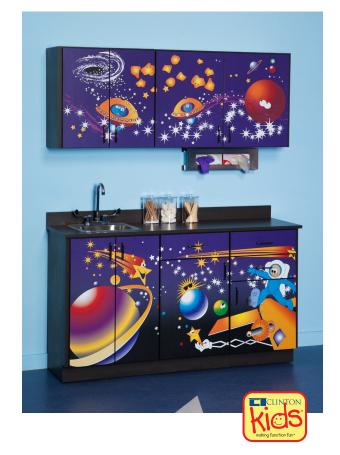

## **Space Place Cabinets**

#### "Space Place" Base Cabinets

4 doors with adjustable shelves and 3 drawers. Shipped in one unit.

### "Space Place" Wall Cabinets

4 doors with adjustable shelves. Shipped in one unit.

#### Base & wall cabinets are only sold in sets

- Clinton original illustrations
- Pre-assembled units save time
- Easy-clean all laminate construction
- All graphic are permanently embedded in the high pressure laminate and will not peel off
- Tough, chip-resistant PVC edges
- Assembled with steel fasteners
- 4 adjustable leveling feet on each unit
- 3-way adjustable, soft-close 110° hinges
- Flat panel drawer fronts with metal sides that hold up to 75 lbs.
- Recessed toe kick
- Easy hook and rail installation for upper cabinets
- Slate Gray edgebanding on all edges
- Customizable with 4 options
- Easily moves for relocation
- Drawers can be added to any base unit
- Doors and drawer can be moved to accommodate sink location
- Shown with optional sink and faucet

#### **SPECIFICATIONS**

BASE: 61"L x 18"D x 35"H

WALL: 61"L x 12"D x 24"H