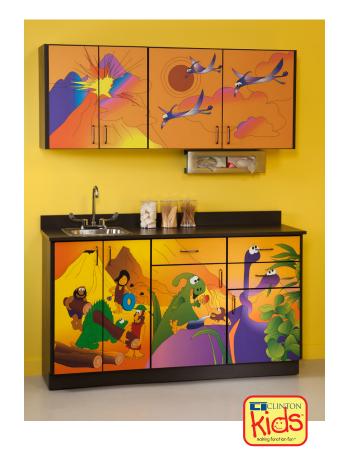

## **Dino Days Cabinets**

#### "Dino Days" Base Cabinets

4 doors with adjustable shelves and 3 drawers. Shipped in one unit.

### "Dino Days" Wall Cabinets

4 doors with adjustable shelves. Shipped in one unit.

#### Base & wall cabinets are only sold in sets

- Clinton original illustrations
- Pre-assembled units save time
- Easy-clean all laminate construction
- All graphic are permanently embedded in the high pressure laminate and will not peel off
- Tough, chip-resistant PVC edges
- Assembled with steel fasteners
- 4 adjustable leveling feet on each unit
- 3-way adjustable, soft-close 110° hinges
- Flat panel drawer fronts with metal sides that hold up to 75 lbs.
- Recessed toe kick
- Easy hook and rail installation for upper cabinets
- Slate Gray edgebanding on all edges
- Customizable with 4 options
- Easily moves for relocation
- Drawers can be added to any base unit
- Doors and drawer can be moved to accommodate sink location
- Shown with optional sink and faucet

#### **SPECIFICATIONS**

BASE: 61"L x 18"D x 35"H

WALL: 61"L x 12"D x 24"H