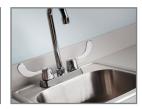

p-resistant PVC edges
- Assembled with steel fasteners
- 4 adjustable leveling feet on each unit
- 3-way adjustable, soft-close 110° hinges
- Flat panel drawer fronts with metal sides that hold up to 75 lbs.
- Recessed toe kick
- Easy hook and rail installation for upper cabinets
- Slate Gray edgebanding on all edges
- Customizable with 4 options
- Easily moves for relocation
- Drawers can be added to any base unit
- Doors and drawer can be moved to accommodate sink location
- Shown with optional sink and faucet





**SPECIFICATIONS** 

BASE: 61"L x 18"D x 35"H WALL: 61"L x 12"D x 24"H

## California residents please be advised of the following, pursuant to Proposition 65:



1 State of California to cause cancer or reproductive toxicity.



066 Door & Inside Latch Combo

055 Door Locks



044 Add a Cabinet Drawer

22 Sink & Faucet

Options