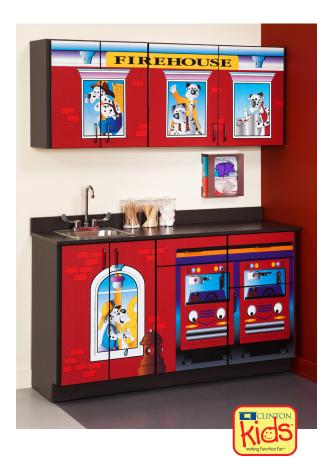

## **Firehouse Cabinets**

## MODEL 6130-BW

"Firehouse" Base Cabinets 4 doors with adjustable shelves and 3 drawers. Shipped in one unit.

"Firehouse" Wall Cabinets 4 doors with adjustable shelves. Shipped in one unit.

## Base & wall cabinets are only sold in sets

- Clinton original illustrations
- Pre-assembled units save time
- Easy-clean all laminate construction
- All graphic are permanently embedded in the high pressure laminate and will not peel off
- Tough, chip-resistant PVC edges
- Assembled with steel fasteners
- 4 adjustable leveling feet on each unit
- 3-way adjustable, soft-close 110° hinges
- Flat panel drawer fronts with metal sides that hold up to 75 lbs.
- Recessed toe kick
- Easy hook and rail installation for upper cabinets
- Slate Gray edgebanding on all edges
- Customizable with 4 options
- Easily moves for relocation
- Drawers can be added to any base unit
- Doors and drawer can be moved to accommodate sink location
- Shown with optional sink and faucet

**SPECIFICATIONS** 

BASE: 61"L x 18"D x 35"H WALL: 61"L x 12"D x 24"H