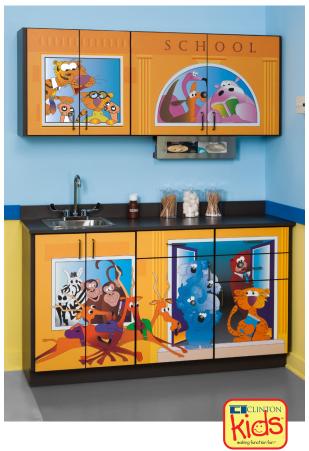

## **Schoolhouse Cabinets**

## **MODEL 6120-BW**

"Schoolhouse" Base Cabinets 4 doors with adjustable shelves and 3 drawers. Shipped in one unit.

"Schoolhouse" Wall Cabinets 4 doors with adjustable shelves. Shipped in one unit.

## Base & wall cabinets are only sold in sets

- Clinton original illustrations
- Pre-assembled units save time
- Easy-clean all laminate construction
- All graphic are permanently embedded in the high pressure laminate and will not peel off
- Tough, chip-resistant PVC edges
- Assembled with steel fasteners
- 4 adjustable leveling feet on each unit
- 3-way adjustable, soft-close 110° hinges
- Flat panel drawer fronts with metal sides that hold up to 75 lbs.
- Recessed toe kick
- Easy hook and rail installation for upper cabinets
- Slate Gray edgebanding on all edges
- Customizable with 4 options
- Easily moves for relocation
- Drawers can be added to any base unit
- Doors and drawer can be moved to accommodate sink location
- Shown with optional sink and faucet

**SPECIFICATIONS** 

BASE: 61"L x 18"D x 35"H WALL: 61"L x 12"D x 24"H