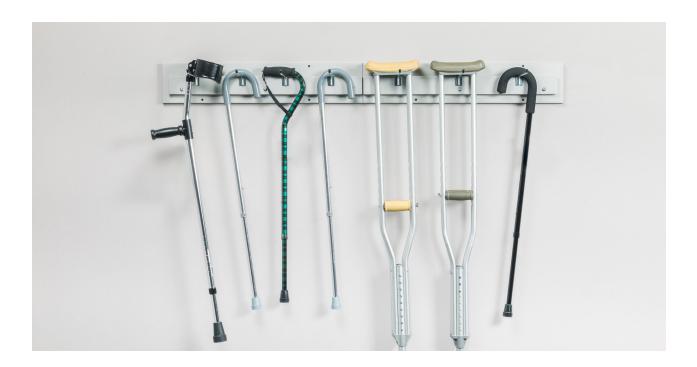

## **Roll/Cane/Crutch Rac**

## **MODEL 5516**

- Rolls, canes and crutches not included
- Mounts to wall in two pieces (mounting hardware not included)
- Includes (7) 10" hooks
- $\bullet$  Gray, laminate and ClintonClean  $^{\text{\tiny TM}}$  construction
- Easy-clean surface