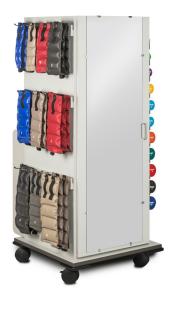

## **Bayside MaxRac with Mirror**

## **MODEL 5102B**

- 6 independent, quick-change positions for holding your choice of exercise band (50 yds, hollow core center only) and/or tubing. (Tubing spools sold separately. All items shown not included.)
- Minimum floor space requirement
- Large interior space with door
- Mirror has polished edges and ANSI safety backing
- Raised edge on top allows for extra storage space
- Strong polycarbonate dumbbell rods are angled for added stability
- ClintonClean™ solid plastic, cuff weight strips
- Cuff weight "sliding hook system" makes lateral positioning easy (12 hooks included)
- Protective bumper molding around base
- 4" swivel casters/2 locking
- Holds up to 64 cuff weights, 22 dumbbells and 6 rolls of exercise band (not included)