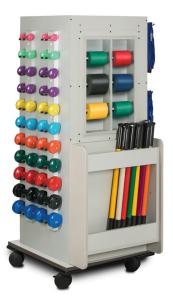

## **Bayside MaxRac with Mirror**

## **MODEL 5102B**

- 6 independent, quick-change positions for holding your choice of exercise band (50 yds, hollow core center only) and/or tubing. (Tubing spools sold separately. All items shown not included.)
- Minimum floor space requirement
- Large interior space with door
- Mirror has polished edges and ANSI safety backing
- Raised edge on top allows for extra storage space
- Strong polycarbonate dumbbell rods are angled for added stability
- ClintonClean™ solid plastic, cuff weight strips
- Cuff weight "sliding hook system" makes lateral positioning easy (12 hooks included)
- Protective bumper molding around base
- 4" swivel casters/2 locking
- Holds up to 64 cuff weights, 22 dumbbells and 6 rolls of exercise band (not included)