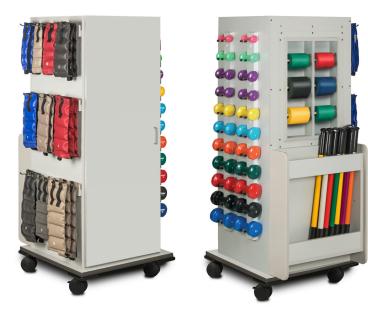

## **Bayside MaxRac without Mirror**

## MODEL 5102A

- 6 independent, quick-change positions for holding your choice of exercise band (50 yds, hollow core center only) and/or tubing. (Tubing spools sold separately. All items shown not included.)
- Minimum floor space requirement
- Large interior space with door
- Raised edge on top allows for extra storage space
- Strong polycarbonate dumbbell rods are angled for added stability
- ClintonClean<sup>™</sup> solid plastic, cuff weight strips
- Cuff weight "sliding hook system" makes lateral positioning easy (12 hooks included)
- Protective bumper molding around base
- 4" swivel casters/2 locking
- Holds up to 64 cuff weights, 22 dumbbells and 6 rolls of exercise band (not included)