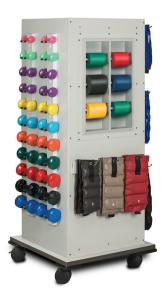

## **MODEL 5101A**

- 6 independent, quick-change positions for holding your choice of exercise band (50 yds, hollow core center only) and/or tubing. (Tubing spools sold separately. All items shown not included.)
- Minimum floor space requirement
- Large interior space with door
- Raised edge on top allows for extra storage space
- Strong polycarbonate dumbbell rods are angled for added stability
- ClintonClean™ solid plastic, cuff weight strips
- Cuff weight "sliding hook system" makes lateral positioning easy (12 hooks included)
- Protective bumper molding around base
- 4" swivel casters/2 locking
- Holds up to 64 cuff weights, 22 dumbbells and 6 rolls of exercise band (not included)