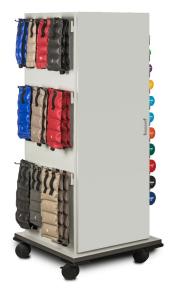

## **MODEL 5101A**

- 6 independent, quick-change positions for holding your choice of exercise band (50 yds, hollow core center only) and/or tubing. (Tubing spools sold separately. All items shown not included.)
- Minimum floor space requirement
- Large interior space with door
- Raised edge on top allows for extra storage space
- Strong polycarbonate dumbbell rods are angled for added stability
- ClintonClean™ solid plastic, cuff weight strips
- Cuff weight "sliding hook system" makes lateral positioning easy (12 hooks included)
- Protective bumper molding around base
- 4" swivel casters/2 locking
- Holds up to 64 cuff weights, 22 dumbbells and 6 rolls of exercise band (not included)