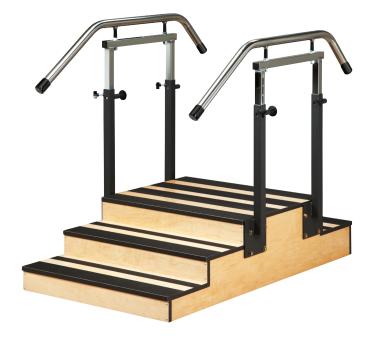

## Adjustable Small Staircase

### **MODEL: 4-6500**

- 2 full width safety treads on each step
- Available in 30" & 36" widths
- 450 lbs. weight limit (both models)
- Adjusts to all ages from children to adult in 1.5" increments
- Patient can ascend and descend without turning
- Requires a minimum 8' ceiling