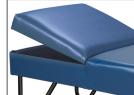

# **U-Leg Couch**



## **MODEL 3600**

- Dual frame construction with separate base & headrest sections
- Non-adjustable wedge headrest
- Black, powder-coated, rounded, steel legs
- Paper dispenser included
- 2" firm foam padding
- Heavyweight, knitbacked upholstery
- 250 lbs. load capacity under normal use

## **SPECIFICATIONS**

| 3600-24 | 72" L x 24" W x 18" H |
|---------|-----------------------|
| 3600-27 | 72" L x 27" W x 18" H |

## California residents please be advised of the following, pursuant to Proposition 65:

**WARNING:** This product can expose you to chemicals, including chromium, which is known to the State of California to cause cancer or reproductive toxicity. For more information go to www.P65Warnings.ca.gov.

## **Options**







016 Adjustable Wedge Headrest

## **Upholstery Colors**



















Slate Blue

Burgundy

Gunmetal