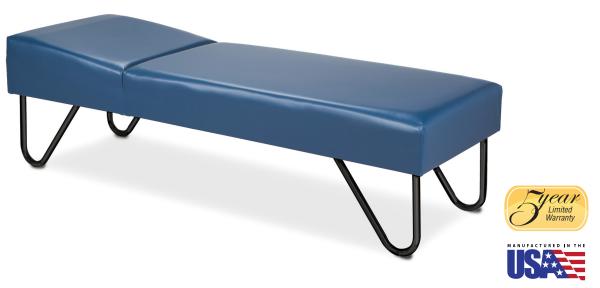

# **U-Leg Couch**

## **MODEL 3600**

- Dual frame construction with separate base & headrest sections
- Non-adjustable wedge headrest
- Black, powder-coated, rounded, steel legs
- Paper dispenser included
- 2" firm foam padding
- Heavyweight, knitbacked upholstery
- 250 lbs. load capacity under normal use

## **SPECIFICATIONS**

| 3600-24 | 72" L x 24" W x 18" H |
|---------|-----------------------|
| 3600-27 | 72" L x 27" W x 18" H |