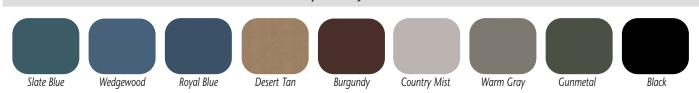

powder-coated, all-welded, steel frame
- Gray laminate tiered shelving and shelf
- Adjustable height levelers
- Pre-threaded hardware for easy assembly
- Paper dispenser included
- 2" of firm foam padding (5 cm)
- Traditional square corner top
- Fast, easy assembly with basic tools
- 450 lbs. load capacity under normal use (204 kg)

### SPECIFICATIONS

| 3300-27 | 72" L x 27" W x 31" H |
|---------|-----------------------|
| 3300-30 | 72" L x 30" W x 31" H |



California residents please be advised of the following, pursuant to Proposition 65:

warning: This product can expose you to chemicals, including diisononyl phthalate (DINP), which is known to the State of California to cause cancer. For more information go to www.P65Warnings.ca.gov.

#### **Options**



## **Upholstery Colors**