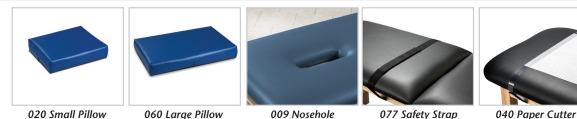

#### **MODEL 3300**

- Gray, powder-coated, all-welded, steel frame
- Gray laminate tiered shelving and shelf
- Adjustable height levelers
- Pre-threaded hardware for easy assembly
- Paper dispenser included
- 2" of firm foam padding (5 cm)
- Traditional square corner top
- Fast, easy assembly with basic tools
- 450 lbs. load capacity under normal use (204 kg)

### SPECIFICATIONS

| 3300-27 | 72" L x 27" W x 31" H |
|---------|-----------------------|
| 3300-30 | 72" L x 30" W x 31" H |



California residents please be advised of the following, pursuant to Proposition 65:

warning: This product can expose you to chemicals, including diisononyl phthalate (DINP), which is known to the State of California to cause cancer. For more information go to www.P65Warnings.ca.gov.

#### **Options**



## **Upholstery Colors**