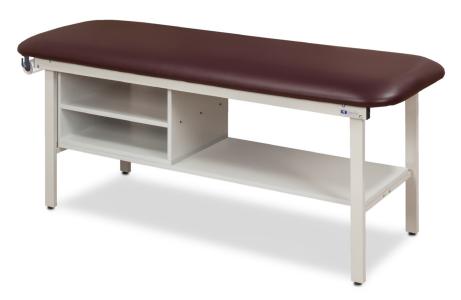

# Flat Top, Alpha Series, Treatment Table with Shelving

#### **MODEL 3300**

- Gray, powder-coated, all-welded, steel frame
- Gray laminate tiered shelving and shelf
- Adjustable height levelers
- Pre-threaded hardware for easy assembly
- Paper dispenser included
- 2" of firm foam padding (5 cm)
- Traditional square corner top
- Fast, easy assembly with basic tools
- 450 lbs. load capacity under normal use (204 kg)

### SPECIFICATIONS

| 3300-27 | 72" L x 27" W x 31" H |
|---------|-----------------------|
| 3300-30 | 72" L x 30" W x 31" H |

California residents please be advised of the following, pursuant to Proposition 65: