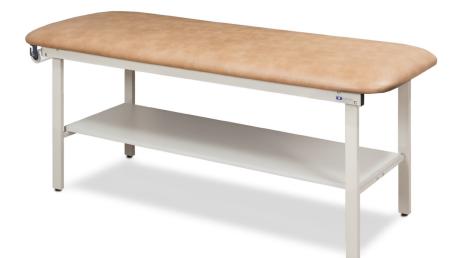

## Flat Top, Alpha Series, Treatment Table with Full Shelf

## **MODEL 3200**

- Gray, powder-coated, all-welded, steel frame
- Gray laminate shelf
- Adjustable height levelers
- Pre-threaded hardware for easy assembly
- Paper dispenser included
- 2" of firm foam padding (5 cm)
- Traditional square corner top
- Fast, easy assembly with basic tools
- 450 lbs. load capacity under normal use (204 kg)

## SPECIFICATIONS

3200-27 3200-30 72" L x 27" W x 31" H 72" L x 30" W x 31" H

California residents please be advised of the following, pursuant to Proposition 65:

Options 020 Small Pillow 060 Large Pillow 009 Nosehole 077 Safety Strap 040 Paper Cutter **Upholstery Colors** Slate Blue Wedgewood Royal Blue Desert Tan Burgundy Country Mist Black Warm Gray Gunmetal