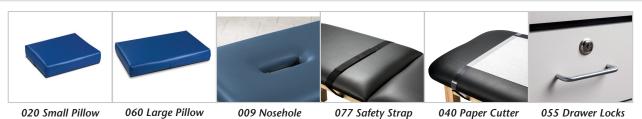

MODEL 3130**

- Gray, powder-coated, all-welded, steel frame
- Gray laminate drawer fronts and shelf
- Adjustable height levelers
- Pre-threaded hardware for easy assembly
- Paper dispenser included
- 2" of firm foam padding (5 cm)
- Traditional square corner top
- Fast, easy assembly with basic tools
- 450 lbs. load capacity under normal use (204 kg)

### **SPECIFICATIONS**

| 3130-27 | 72" L x 27" W x 31" H |
|---------|-----------------------|
| 3130-30 | 72" L x 30" W x 31" H |



California residents please be advised of the following, pursuant to Proposition 65:

WARNING: This product can expose you to chemicals, including chromium, which is known to the State of California to cause cancer or reproductive toxicity. For more information go to www.P65Warnings.ca.gov.

### **Options**



## **Upholstery Colors**