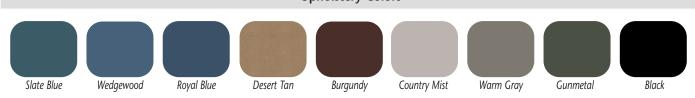

-coated, all-welded, steel frame
- Gray laminate drawer fronts and shelf
- Adjustable height levelers
- Pre-threaded hardware for easy assembly
- Paper dispenser included
- 2" of firm foam padding (5 cm)
- Traditional square corner top
- Fast, easy assembly with basic tools
- 450 lbs. load capacity under normal use (204 kg)

### **SPECIFICATIONS**

| 3130-27 | 72" L x 27" W x 31" H |
|---------|-----------------------|
| 3130-30 | 72" L x 30" W x 31" H |



California residents please be advised of the following, pursuant to Proposition 65:

WARNING: This product can expose you to chemicals, including chromium, which is known to the State of California to cause cancer or reproductive toxicity. For more information go to www.P65Warnings.ca.gov.

### **Options**



## **Upholstery Colors**