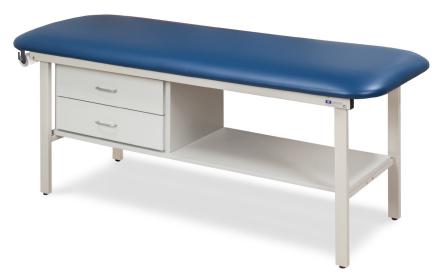

# Flat Top, Alpha Series, Treatment Table with Drawers

### **MODEL 3130**

- Gray, powder-coated, all-welded, steel frame
- Gray laminate drawer fronts and shelf
- Adjustable height levelers
- Pre-threaded hardware for easy assembly
- Paper dispenser included
- 2" of firm foam padding (5 cm)
- Traditional square corner top
- Fast, easy assembly with basic tools
- 450 lbs. load capacity under normal use (204 kg)

### **SPECIFICATIONS**

| 3130-27 | 72" L x 27" W x 31" H |
|---------|-----------------------|
| 3130-30 | 72" L x 30" W x 31" H |

California residents please be advised of the following, pursuant to Proposition 65: