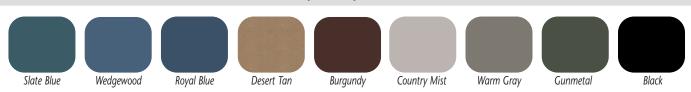

t Table



## **MODEL 3100**

- Gray, powder-coated, all-welded, steel frame
- Adjustable height levelers
- Pre-threaded hardware for easy assembly
- Paper dispenser included
- 2" of firm foam padding (5 cm)
- Traditional square corner top
- Fast, easy assembly with basic tools
- 450 lbs. load capacity under normal use (204 kg)

## **SPECIFICATIONS**

| 3100-27 | 72" L x 27" W x 31" H |
|---------|-----------------------|
| 3100-30 | 72" L x 30" W x 31" H |



California residents please be advised of the following, pursuant to Proposition 65:

**WARNING:** This product can expose you to chemicals, including diisononyl phthalate (DINP), which is known to the State of California to cause cancer. For more information go to www.P65Warnings.ca.gov.

## **Options**



## **Upholstery Colors**