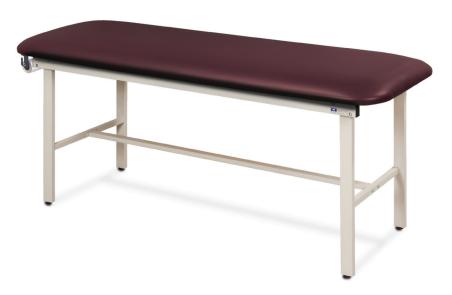

# Flat Top, Alpha Series, Treatment Table

## **MODEL 3100**

- Gray, powder-coated, all-welded, steel frame
- Adjustable height levelers
- Pre-threaded hardware for easy assembly
- Paper dispenser included
- 2" of firm foam padding (5 cm)
- Traditional square corner top
- Fast, easy assembly with basic tools
- 450 lbs. load capacity under normal use (204 kg)

## **SPECIFICATIONS**

| 3100-27 | 72" L x 27" W x 31" H |
|---------|-----------------------|
| 3100-30 | 72" L x 30" W x 31" H |

California residents please be advised of the following, pursuant to Proposition 65: