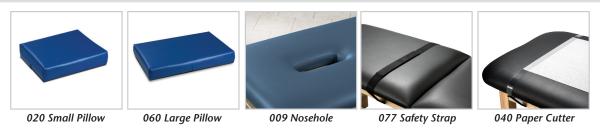

Top, Alpha Series, Treatment Table



## **MODEL 3100**

- Gray, powder-coated, all-welded, steel frame
- Adjustable height levelers
- Pre-threaded hardware for easy assembly
- Paper dispenser included
- 2" of firm foam padding (5 cm)
- Traditional square corner top
- Fast, easy assembly with basic tools
- 450 lbs. load capacity under normal use (204 kg)

## **SPECIFICATIONS**

| 3100-27 | 72" L x 27" W x 31" H |
|---------|-----------------------|
| 3100-30 | 72" L x 30" W x 31" H |



California residents please be advised of the following, pursuant to Proposition 65:

**WARNING:** This product can expose you to chemicals, including diisononyl phthalate (DINP), which is known to the State of California to cause cancer. For more information go to www.P65Warnings.ca.gov.

## **Options**



## **Upholstery Colors**