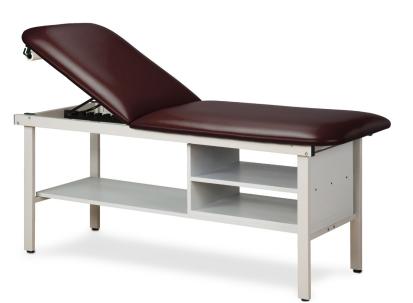

## Alpha Series, Treatment Table with Shelving

## **MODEL 3030**

- Features powder-coated, all-steel frame, gray laminate shelving and an adjustable backrest
- Easy bolt-through assembly
- Paper dispenser included
- Adjustable leg levelers
- Seamless rounded corner top
- 2" firm foam padding (5 cm)
- Heavyweight, knit-backed upholstery
- 450 lbs. load capacity under normal use (204 kg)

3030-30

3030-27

72" L x 27" W x 31" H

California residents please be advised of the following, pursuant to Proposition 65:

2 WARNING: This product can expose you to chemicals, including diisononyl phthalate (DINP), which is known to the State of California to cause cancer. For more information go to www.P65Warnings.ca.gov.