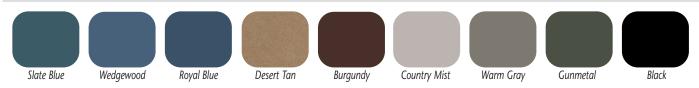

L 3020**

- Features powder-coated, all-steel frame, gray laminate shelf and an adjustable backrest
- Easy bolt-through assembly
- Paper dispenser included
- Adjustable leg levelers
- Seamless rounded corner top
- 2" firm foam padding (5 cm)
- Heavyweight, knit-backed upholstery
- 450 lbs. load capacity under normal use (204 kg)

#### **SPECIFICATIONS**

| 3020-27 | 72" L x 27" W x 31" H |
|---------|-----------------------|
| 302030  | 72" L x 30" W x 31" H |



California residents please be advised of the following, pursuant to Proposition 65:

WARNING: This product can expose you to chemicals, including diisononyl phthalate (DINP), which is known to the State of California to cause cancer. For more information go to www.P65Warnings.ca.gov.

## **Options**



### **Upholstery Colors**