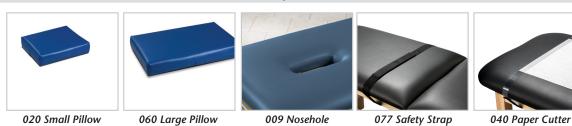

ble with Shelf



#### **MODEL 3020**

- Features powder-coated, all-steel frame, gray laminate shelf and an adjustable backrest
- Easy bolt-through assembly
- Paper dispenser included
- Adjustable leg levelers
- Seamless rounded corner top
- 2" firm foam padding (5 cm)
- Heavyweight, knit-backed upholstery
- 450 lbs. load capacity under normal use (204 kg)

#### **SPECIFICATIONS**

| 3020-27 | 72" L x 27" W x 31" H |
|---------|-----------------------|
| 302030  | 72" L x 30" W x 31" H |



California residents please be advised of the following, pursuant to Proposition 65:

WARNING: This product can expose you to chemicals, including diisononyl phthalate (DINP), which is known to the State of California to cause cancer. For more information go to www.P65Warnings.ca.gov.

## **Options**



### **Upholstery Colors**