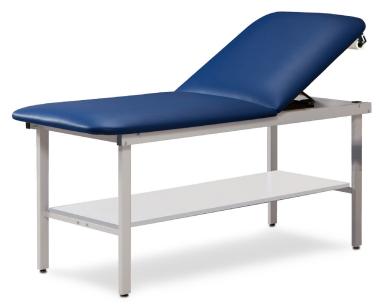

# Alpha Series, Treatment Table with Shelf

#### **MODEL 3020**

- Features powder-coated, all-steel frame, gray laminate shelf and an adjustable backrest
- Easy bolt-through assembly
- Paper dispenser included
- Adjustable leg levelers
- Seamless rounded corner top
- 2" firm foam padding (5 cm)
- Heavyweight, knit-backed upholstery
- 450 lbs. load capacity under normal use (204 kg)

#### **SPECIFICATIONS**

| 3020-27 | 72" L x 27" W x 31" H |
|---------|-----------------------|
| 302030  | 72" L x 30" W x 31" H |

California residents please be advised of the following, pursuant to Proposition 65: