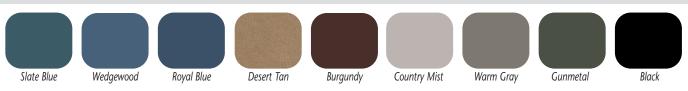

helf, two, easy-clean, plastic drawers with gray drawer fronts and an adjustable backrest
- Easy bolt-through assembly
- Paper dispenser included
- Adjustable leg levelers
- Seamless rounded corner top
- 2" firm foam padding (5 cm)
- Heavyweight, knit-backed upholstery
- 450 lbs. load capacity under normal use (204 kg)

#### **SPECIFICATIONS**

| 3013-27 | 72" L x 27" W x 31" H |
|---------|-----------------------|
| 3013-30 | 72" L x 30" W x 31" H |



California residents please be advised of the following, pursuant to Proposition 65:

**WARNING:** This product can expose you to chemicals, including chromium, which is known to the State of California to cause cancer or reproductive toxicity. For more information go to www.P65Warnings.ca.gov.

## **Options**



### **Upholstery Colors**