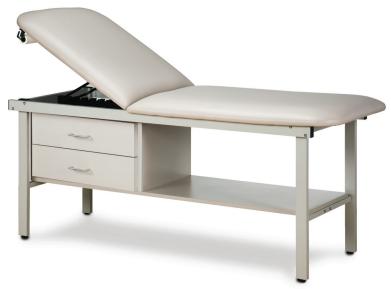

# **Alpha Series, Treatment Table with Drawers**

#### **MODEL 3013**

- Features powder-coated, all-steel frame, gray laminate shelf, two, easy-clean, plastic drawers with gray drawer fronts and an adjustable backrest
- Easy bolt-through assembly
- Paper dispenser included
- Adjustable leg levelers
- Seamless rounded corner top
- 2" firm foam padding (5 cm)
- Heavyweight, knit-backed upholstery
- 450 lbs. load capacity under normal use (204 kg)

#### **SPECIFICATIONS**

| 3013-27 | 72" L x 27" W x 31" H |
|---------|-----------------------|
| 3013-30 | 72" L x 30" W x 31" H |

California residents please be advised of the following, pursuant to Proposition 65: