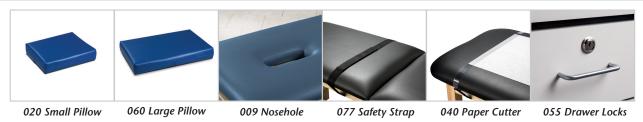

-steel frame, gray laminate shelf, two, easy-clean, plastic drawers with gray drawer fronts and an adjustable backrest
- Easy bolt-through assembly
- Paper dispenser included
- Adjustable leg levelers
- Seamless rounded corner top
- 2" firm foam padding (5 cm)
- Heavyweight, knit-backed upholstery
- 450 lbs. load capacity under normal use (204 kg)

#### **SPECIFICATIONS**

| 3013-27 | 72" L x 27" W x 31" H |
|---------|-----------------------|
| 3013-30 | 72" L x 30" W x 31" H |



California residents please be advised of the following, pursuant to Proposition 65:

**WARNING:** This product can expose you to chemicals, including chromium, which is known to the State of California to cause cancer or reproductive toxicity. For more information go to www.P65Warnings.ca.gov.

## **Options**



### **Upholstery Colors**