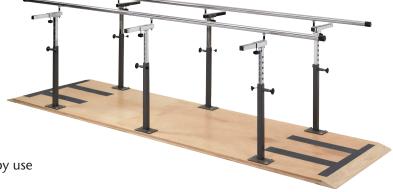

## **Bariatric Parallel Bars**

## **MODEL 3-2106**

- Parallel bars are mounted to a 1-1/2" thick hardwood plywood base with ultra-durable UV-coated satin finish
- Safety tread at both ends of the platform
- Middle upright with through pin lock for extra support
- Extra-wide 48" width for bariatric patients
- Width adjustable 1-1/2" one-piece, stainless steel handrails
- Easy height adjustment with spring loaded plungers and numbered height strip
- Heavy duty, square tekescoping steel uprights
- Second height knob removes side to side play
- End bumpers on all handrails
- 500 lbs. load capacity under normal physical therapy use