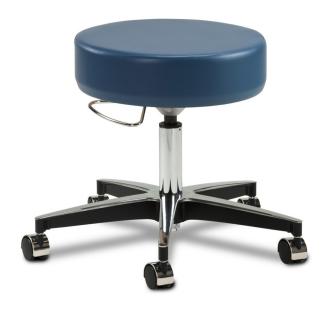

# **5-Leg Pneumatic Stool**

#### **MODEL 2156**

- Premium 23" cast aluminum base with satin top and black accents
- 5-leg design for greater stability
- Full size diameter top and base for comfort and stability
- 4" thick seat for comfort
- Chrome hooded, dual wheel, nylon casters
- Large, easy to locate, D-shaped height lever
- Premium, stain resistant, woven, knit-backed upholstery
- Knock-down design saves on shipping
- Easy, no-tools assembly
- Also available with backrest
- 250 lbs. load capacity under normal use

#### **SPECIFICATIONS**

| Seat Diameter | 16"         |
|---------------|-------------|
| Base Diameter | 23"         |
| Height Range  | 18.5"-23.5" |