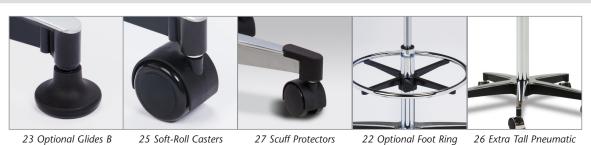

t and stability
- 4" thick seat for comfort
- Chrome hooded, dual wheel, nylon casters
- Large, easy to locate, D-shaped height lever
- Premium, stain resistant, woven, knit-backed upholstery
- Knock-down design saves on shipping
- Easy, no-tools assembly
- Also available with backrest
- 250 lbs. load capacity under normal use



#### **SPECIFICATIONS**

| Seat Diameter | 16"         |
|---------------|-------------|
| Base Diameter | 23"         |
| Height Range  | 18.5"-23.5" |



## California residents please be advised of the following, pursuant to Proposition 65:

WARNING: This product can expose you to chemicals, including chromium, which is known to the State of California to cause cancer or reproductive toxicity. For more information go to www.P65Warnings.ca.gov.

## **Options**



### **Upholstery Colors**

















Cylinder



Warm Gray