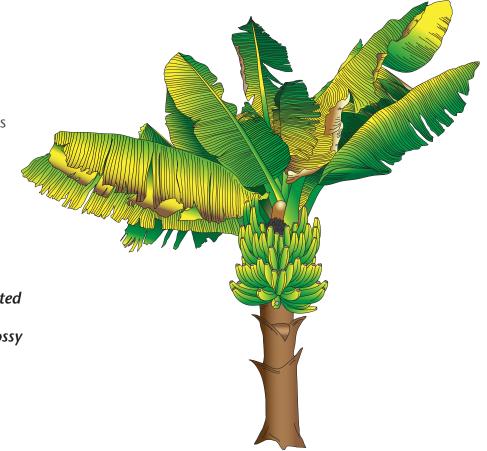

## **Banana Tree Wall Sticker**

## 18-CC

- Tough, sticky-backed vinyl
- Coordinates with Rainforest Follies cabinets and tables

NOTE: Stickers are intended to be positioned once, and should not be repositioned after they are pressed firmly against the wall.

Approximately: 50" x 50"