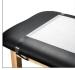

#### **MODEL 1701**

- Heavy duty taping table with solid wood legs and Hbraces in Natural
- 2" foam padding
- Natural finish
- 350 lbs. load capacity under normal use

## **Upholstery Colors**

Black