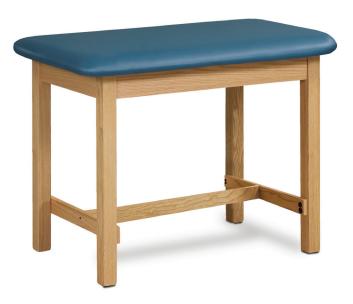

# **Taping Table**

#### **MODEL 1701**

- Heavy duty taping table with solid wood legs and Hbraces in Natural
- 2" foam padding
- Natural finish
- 350 lbs. load capacity under normal use

#### SPECIFICATIONS

| 1701-27 | 48" L x 27" W x 36" H |
|---------|-----------------------|
| 1701-30 | 48" L x 30" W x 36" H |

California residents please be advised of the following, pursuant to Proposition 65: