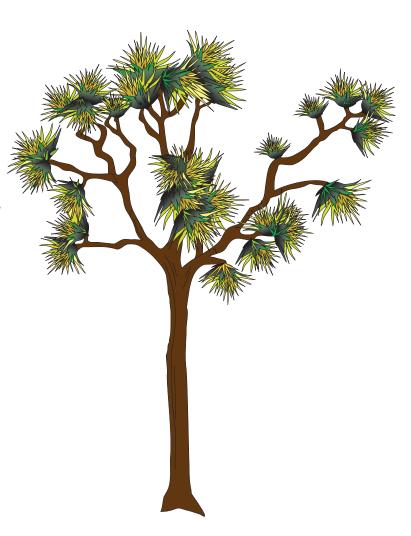

## Joshua Tree Wall Sticker

## **16-CC**

- Tough, sticky-backed vinyl
- Coordinates with Southwestfest cabinets and tables

NOTE: Stickers are intended to be positioned once, and should not be repositioned after they are pressed firmly against the wall.

Approximately: 50" x 64"