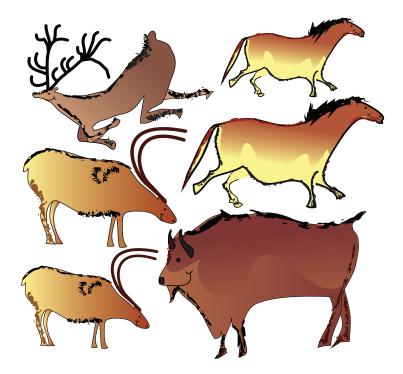

For best adhesion results, stickers should be applied to a surface painted with flat paint. Stickers may not adhere to non-marking paint or glossy painted surfaces.

SPECIFICATIONS

Bison—Approximately: 10.5" x 7.5"

Stag—Approximately: 9.5" x 6.5"

Large Horse—Approximately: 10.5" x 5.5"

Small Horse—Approximately: 7" x 4"

Large Caribou—Approximately: 8.5" x 6.5"

Small Caribou—Approximately: 6.5" x 5.5"

California residents please be advised of the following, pursuant to Proposition 65: