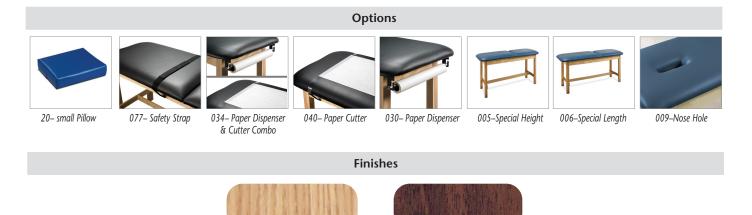

## **MODEL 1030**

- Features hardwood legs, laminate shelf, storage compartments and adjustable backrest
- Backrest has 6 settings of approximately: 60°, 55°, 50°, 43°, 36° & 27°
- Scratch resistant topcoat finish
- Fast and easy assembly
- Seamless rounded corner top
- 2" firm foam padding (5 cm)
- Heavyweight, knit-backed upholstery
- 400 lbs. load capacity under normal use (181.43 kg)