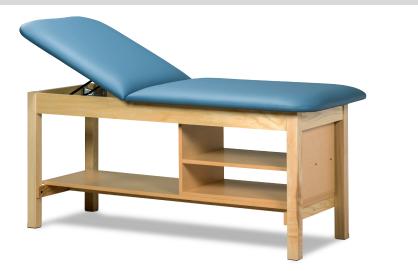

## **Classic Series, Straight Line Treatment Table with Shelving**

## **MODEL 1030**

- Features hardwood legs, laminate shelf, storage compartments and adjustable backrest
- Backrest has 6 settings of approximately: 60°, 55°, 50°, 43°, 36° & 27°
- Scratch resistant topcoat finish
- Fast and easy assembly
- Seamless rounded corner top
- 2" firm foam padding (5 cm)
- Heavyweight, knit-backed upholstery
- 400 lbs. load capacity under normal use (181.43 kg)