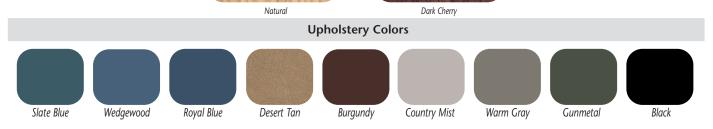

## **Classic Series, Straight Line Treatment Table with Shelving**





## **MODEL 1030**

- Features hardwood legs, laminate shelf, storage compartments and adjustable backrest
- Backrest has 6 settings of approximately: 60°, 55°, 50°, 43°, 36° & 27°
- Scratch resistant topcoat finish
- Fast and easy assembly
- Seamless rounded corner top
- 2" firm foam padding (5 cm)
- Heavyweight, knit-backed upholstery
- 400 lbs. load capacity under normal use (181.43 kg)

## SPECIFICATIONS

| 1030-27 | 72"Lx 27"W x 31"H |
|---------|-------------------|
| 1030-30 | 72"Lx 30"W x 31"H |
| 1030-38 | 78"Lx 30"W x 31"H |

## California residents please be advised of the following, pursuant to Proposition 65: