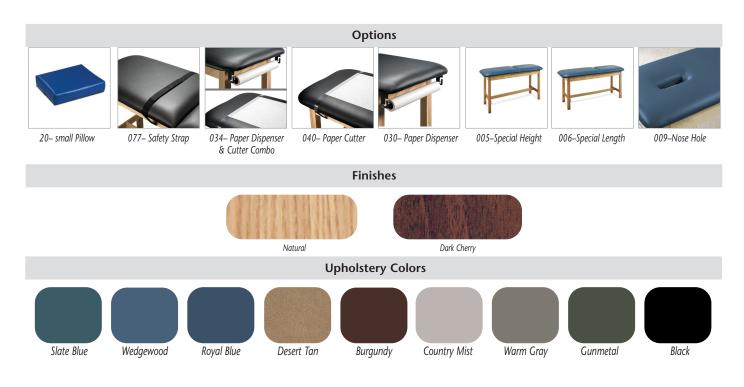

## **Classic Series, Straight Line, Treatment Table with Shelf**





## **MODEL 1020**

- Features hardwood legs and adjustable backrest
- Backrest has 6 settings of approximately: 60°, 55°, 50°, 43°, 36° & 27°
- Full laminate shelf
- Scratch resistant topcoat finish
- Fast and easy assembly
- Seamless rounded corner top
- 2" firm foam padding (5 cm)
- Heavyweight, knit-backed upholstery
- 400 lbs. load capacity under normal use (181.43 kg)

## SPECIFICATIONS

| 1020-24 | 72"Lx 24"W x 31"H |
|---------|-------------------|
| 1020-27 | 72"Lx 27"W x 31"H |
| 1020-30 | 72"Lx 30"W x 31"H |
| 1020-38 | 78"Lx 30"W x 31"H |

California residents please be advised of the following, pursuant to Proposition 65: