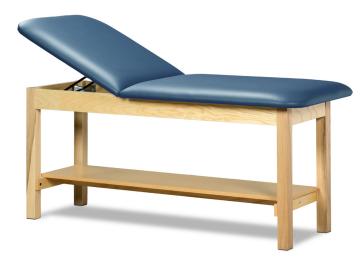

## **Classic Series, Straight Line, Treatment Table with Shelf**

## **MODEL 1020**

- Features hardwood legs and adjustable backrest
- Backrest has 6 settings of approximately: 60°, 55°, 50°, 43°, 36° & 27°
- Full laminate shelf
- Scratch resistant topcoat finish
- Fast and easy assembly
- Seamless rounded corner top
- 2" firm foam padding (5 cm)
- Heavyweight, knit-backed upholstery
- 400 lbs. load capacity under normal use (181.43 kg)

## SPECIFICATIONS

| 1020-24 | 72"Lx 24"W x 31"H |
|---------|-------------------|
| 1020-27 | 72"Lx 27"W x 31"H |
| 1020-30 | 72"Lx 30"W x 31"H |
| 1020-38 | 78"Lx 30"W x 31"H |

California residents please be advised of the following, pursuant to Proposition 65: