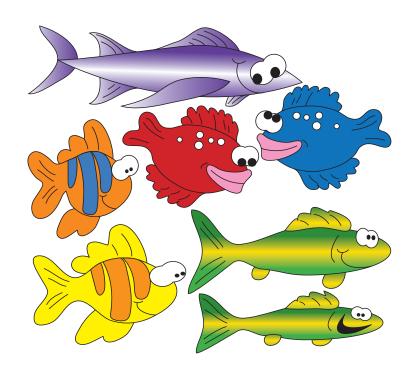

## School of Fish (Right Facing) Wall Sticker

## **SPECIFICATIONS**

Barracuda—Approximately: 15" x 4.5"

Blue Fish—Approximately: 7" x 5.5"

Red Fish—Approximately: 7" x 5.5"

Green Fish 1—Approximately: 11" x 5"

Green Fish 2—Approximately: 10" x 3.5"

Orange Fish 2—Approximately: 6" x 6.5"

Yellow Fish 2—Approximately: 6" x 6.5"