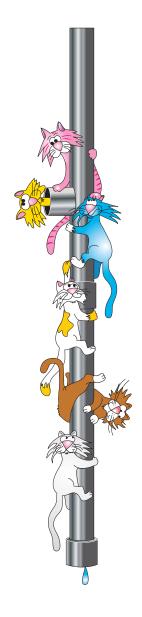

## **Downspout Cats Wall Sticker**



## **04-CC**

- Tough, sticky-backed vinyl
- Coordinates with Alley Cats and Dogs cabinets and tables

NOTE: Stickers are intended to be positioned once, and should not be repositioned after they are pressed firmly against the wall.

For best adhesion results, stickers should be applied to a surface painted with flat paint. Stickers may not adhere to non-marking paint or glossy painted surfaces.

California residents please be advised of the following, pursuant to Proposition 65:

**WARNING:** This product can expose you to chemicals, including vinyl chloride, which is known to the State of California to cause cancer. For more information go to www.P65Warnings.ca.gov.





**SPECIFICATIONS** 

Approximately: 16" x 84"